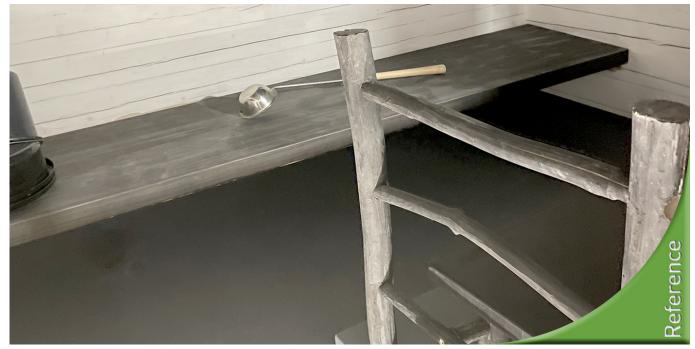

## Arbeidserklæring

The steps of the sauna's CLT benches were first treated with ElaProof Primer, and then coated with ElaProof+SAND Floor Covering. On top of that, ELACOAT TopCoat was applied, which makes it easier to keep the area clean. Tikkurila's Supi Sauna Wax was used for treating the seating area.

## Vareinformasjon

Kunde: Rental site
Mål: Sauna bench (steps)
Materiale: Cross-laminated timber - CLT
Entreprenør: Paloniitty Oy
Tid og sted: 06/2023