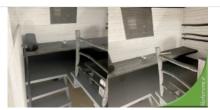

## Arbeidserklæring

The steps of the sauna's CLT benches were first treated with ElaProof Primer, and then coated with ElaProof+SAND Floor Covering. On top of that, ELACOAT TopCoat was applied, which makes it easier to keep the area clean. Tikkurila's Supi Sauna Wax was used for treating the seating area.

## Vareinformasjon

Kunde: Rental site
Mål: Sauna bench (steps)
Materiale: Cross-laminated timber - CLT
Entreprenør: Paloniitty Oy
Tid og sted: 06/2023