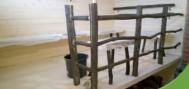

## Arbeidserklæring

The steps of the sauna's CLT benches were first treated with ElaProof Primer, and then coated with ElaProof+SAND Floor Covering. On top of that, ELACOAT TopCoat was applied, which makes it easier to keep the area clean. Tikkurila's Supi Sauna Wax was used for treating the seating area.

## Vareinformasjon

Kunde: Rental site
Mål: Sauna bench (steps)
Materiale: Cross-laminated timber - CLT
Entreprenør: Paloniitty Oy
Tid og sted: 06/2023